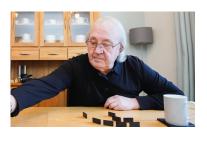

## Right at Home Lite

A stepping stone for those considering homecare

Using our Right at Home Lite service, we provide concerned relatives with peace of mind that loved ones are safe at home.

Clients are sent an easy to use and simple plug-in device, either a telephone or a touchscreen, with an OKEachDay button on it. Clients press the OKEachDay button anytime before a time of their choice or are called by a highly trained and friendly member of the OKEachDay team. If we are unable to make contact, we will let nominated contacts know.